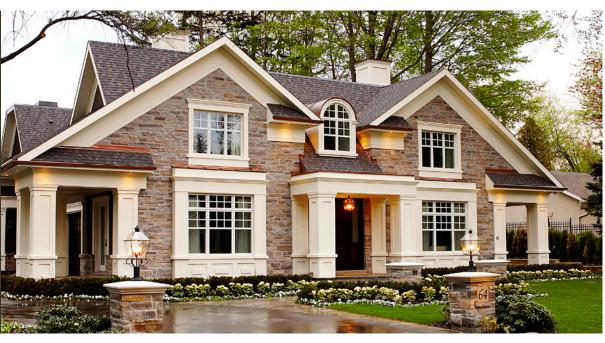

## DRESSED TO IMPRESS:

Taking his cue from Old Hollywood mansions of the 1920's and 30's, architect Michael Pettes collaborated with PCM on this gracious residence. They used a stone facade, a strong sense of symmetry and oversized pillars to give visitors an immediate impression of grandeur and elegance, before they even step indoors.