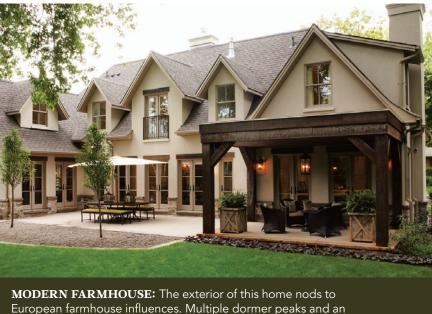

interesting mix of materials — including stone, painted stucco

and barn board detailing — are unexpected for a home in

Oakville, offering a hint that there are some surprises inside.

Learn how PCM can realize your custom building project in 90 days! **pcmnow.com** 